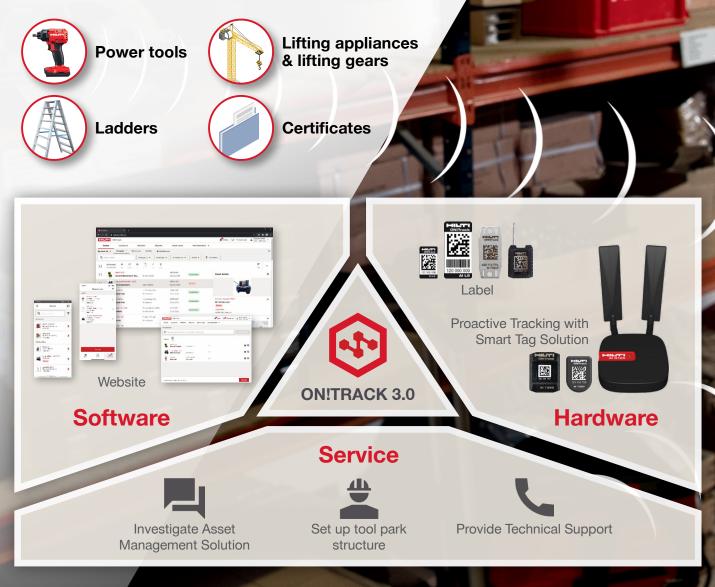

### ON!Track 3.0 one-stop cloud-based management system helps you to manage :

# Use Case For Power Tools

Better manage your tool inventory

With sensor tags deliver on how, when and where your assets are used

Quantity item management at your fingertip

Optimize your tool crib with data driven insights developed to maximize your tool crib productivity

Manage your jobsite asset costs with cost reporting you can customize by specific asset, job, and time period

25

Easily access service, maintenance, and certification records and set alerts to help you stay compliant

Quickly check your inventory and track your tools and equipment with Proactive Tracking Gateways